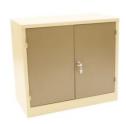

| Combination cabinet |                    |
|---------------------|--------------------|
| TOCC10              | 875 X 900 X 630 mm |

| Combination cal | Combination cabinet fitted with lockable compartment |  |  |
|-----------------|------------------------------------------------------|--|--|
| TOCC20          | 875 X 900 X 630 mm                                   |  |  |