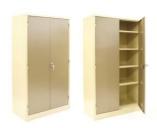

| Stationary Cupboard |                     |
|---------------------|---------------------|
|                     | 1800 X 900 X 450 mm |
| TOCU10              | 4 x Shelves         |

**Stationary Cabinets** 

| Stationary Cupboard |                    |
|---------------------|--------------------|
|                     | 900 X 900 X 450 mm |
| TOCU20              | 2 x Shelves        |