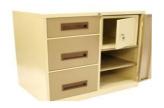

| Combination cabinet |                    |
|---------------------|--------------------|
| TOCC10              | 875 X 900 X 630 mm |

| Combination cal | Combination cabinet fitted with lockable compartment |  |  |
|-----------------|------------------------------------------------------|--|--|
| TOCC20          | 875 X 900 X 630 mm                                   |  |  |