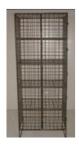

### Stationary Cabinets

| Order Code | Description |
|------------|-------------|

| Factory Locker; | Wire - 1750 x 600mm, Single, or banks of 2, 3, 4 |
|-----------------|--------------------------------------------------|
| ROCKSGLOCK      | Single 1750 x 600mm                              |
| ROCKMSLOCK      | Banks of 2, 3, 4 Cost per door                   |

| Factory Lockers; | Wire                                                      |
|------------------|-----------------------------------------------------------|
| ROCKMHLOCK       | Half, 800x300x450 Banks of 4, 6 and 8 Cost per door       |
| ROCKMTLOCK       | Triple, 530x300x450 Banks of 3, 6, 9 and 12 Cost per door |
|                  |                                                           |