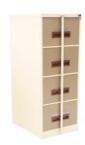

| Factory Lockers; | Wire                                                      |
|------------------|-----------------------------------------------------------|
| ROCKMHLOCK       | Half, 800x300x450 Banks of 4, 6 and 8 Cost per door       |
| ROCKMTLOCK       | Triple, 530x300x450 Banks of 3, 6, 9 and 12 Cost per door |
|                  |                                                           |