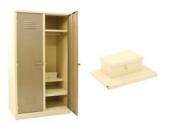

# Cupboards & Lockers

Order Code Description

| <b>Gents Wardrobe</b> |                    |
|-----------------------|--------------------|
| TOWA10                | 1800 X 900 X 450 m |
| •                     |                    |