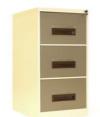

| Two drawer filing | cabinet            |
|-------------------|--------------------|
| TOFC20            | 710 X 470 X 630 mm |

| Three drawer filing cabinet |                     |
|-----------------------------|---------------------|
| TOFC30                      | 1015 X 470 X 630 mm |