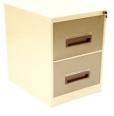

| Two drawer filing | cabinet            |
|-------------------|--------------------|
| TOFC20            | 710 X 470 X 630 mm |

| Three drawer filing cabinet |                     |
|-----------------------------|---------------------|
| TOFC30                      | 1015 X 470 X 630 mm |

| Four drawer filing cabinet |                     |  |
|----------------------------|---------------------|--|
| TOFC40                     | 1320 X 470 X 630 mm |  |
| •                          |                     |  |

| Four drawer filing cabinet; with security bar |                     |  |
|-----------------------------------------------|---------------------|--|
| TOFC50                                        | 1320 X 470 X 630 mm |  |