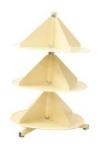

| Turn-O files - (24 Files per tier) |            |  |
|------------------------------------|------------|--|
| TOTF10                             | One-tier   |  |
| TOTF20                             | Two-tier   |  |
| TOTF30                             | Three tier |  |
| TOTF40                             | Four-tier  |  |
| TOTF50                             | Five-tier  |  |