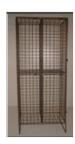

### Stationary Cabinets

| Order Code | Description |
|------------|-------------|

| Factory Locker; | Wire - 1750 x 600mm, Single, or banks of 2, 3, 4 |
|-----------------|--------------------------------------------------|
| ROCKSGLOCK      | Single 1750 x 600mm                              |
| ROCKMSLOCK      | Banks of 2, 3, 4 Cost per door                   |

| Factory Lockers; | Wire                                                      |
|------------------|-----------------------------------------------------------|
| ROCKMHLOCK       | Half, 800x300x450 Banks of 4, 6 and 8 Cost per door       |
| ROCKMTLOCK       | Triple, 530x300x450 Banks of 3, 6, 9 and 12 Cost per door |
|                  |                                                           |