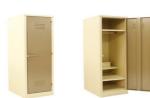

| Double hostel locker with top shelf & hang rail only |                     |
|------------------------------------------------------|---------------------|
| TOLO30                                               | 1800 X 785 X 530 mm |

Double hostel locker (2 1/2 shelves/money box)
TOLO30SP 1800 X 785 X 530 mm

| Single hostel lock | rer                                                 |
|--------------------|-----------------------------------------------------|
| TOLO25             | 1800 X 410 X 530 mm with top shelf & hang rail only |