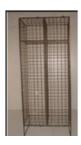

### Stationary Cabinets

| Order Code | Description |
|------------|-------------|

| Factory Locker; | Wire - 1750 x 600mm, Single, or banks of 2, 3, 4 |
|-----------------|--------------------------------------------------|
| ROCKSGLOCK      | Single 1750 x 600mm                              |
| ROCKMSLOCK      | Banks of 2, 3, 4 Cost per door                   |

| Factory Lockers; | Wire                                                      |
|------------------|-----------------------------------------------------------|
| ROCKMHLOCK       | Half, 800x300x450 Banks of 4, 6 and 8 Cost per door       |
| ROCKMTLOCK       | Triple, 530x300x450 Banks of 3, 6, 9 and 12 Cost per door |
|                  |                                                           |