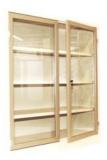

## Filling Cabinets

| Order Code | Description |
|------------|-------------|

| Hinged glass door book case |                        |
|-----------------------------|------------------------|
|                             | 1219 X 1066 X 380 mm   |
| TOBC10                      | 3 Shelves              |
|                             | 1800 X 900 X 450 mm    |
| TOBC50                      | 4 x Adjsutable Shelves |