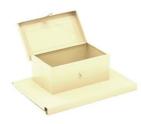

# Cupboards & Lockers

Order Code Description

| <b>Gents Wardrobe</b> |                    |
|-----------------------|--------------------|
| TOWA10                | 1800 X 900 X 450 m |
| •                     |                    |