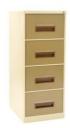

| Four drawer filing cabinet |                     |  |
|----------------------------|---------------------|--|
| TOFC40                     | 1320 X 470 X 630 mm |  |
| •                          |                     |  |

| Four drawer filing cabinet; with security bar |                     |  |
|-----------------------------------------------|---------------------|--|
| TOFC50                                        | 1320 X 470 X 630 mm |  |