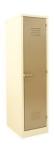

| Single compartme | ent locker (Top shelf/hang rail) |
|------------------|----------------------------------|
| TOLO05           | 1800 X 300 X 450 mm              |

| TOLO10 1800 V 300 V 450 mm; / Hang rail only) | Double compartm | ient locker                            |
|-----------------------------------------------|-----------------|----------------------------------------|
| 1000 × 300 × 430 IIIII, ( Haily Iall Olly)    | TOLO10          | 1800 X 300 X 450 mm; ( Hang rail only) |