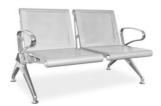

## **Public Seating Furniture Catalogue**

| Waiting Chair - Mild Steel - Powder Coated - Two Seater |                                                                      |
|---------------------------------------------------------|----------------------------------------------------------------------|
|                                                         | Arms and Legs: 1.2mm Steel Tube - Chromed Cross Beam:                |
|                                                         | 2mm Steel Sq. Tube Powder Coated - Silver Seat and Back:             |
|                                                         | Cold Rolled Steel 1.3mm Powder Coated – Silver                       |
|                                                         | Plates available to bolt benches to the floor at an additional cost. |
| CEPS2M                                                  | 2 Seater                                                             |
| CEPS3M                                                  | 3 Seater                                                             |
| CEPS4M                                                  | 4 Seater                                                             |
| CEPS5M                                                  | 5 Seater                                                             |