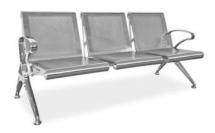

## **Public Seating Furniture Catalogue**

| Waiting Chair - Mild Steel - Powder Coated - Two Seater |                                                                      |
|---------------------------------------------------------|----------------------------------------------------------------------|
|                                                         | Arms and Legs: 1.2mm Steel Tube - Chromed Cross Beam:                |
|                                                         | 2mm Steel Sq. Tube Powder Coated - Silver Seat and Back:             |
|                                                         | Cold Rolled Steel 1.3mm Powder Coated – Silver                       |
|                                                         | Plates available to bolt benches to the floor at an additional cost. |
| CEPS2M                                                  | 2 Seater                                                             |
| CEPS3M                                                  | 3 Seater                                                             |
| CEPS4M                                                  | 4 Seater                                                             |
| CEPS5M                                                  | 5 Seater                                                             |