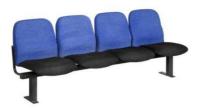

### **Public Seating Furniture Catalogue**

| <b>Waiting Chair</b> |                                                                                                                                                                   |
|----------------------|-------------------------------------------------------------------------------------------------------------------------------------------------------------------|
|                      | WITH POLYEUROTHANE ARMS SEAT-VP70 HIGH DENSITY; BACK-VP30 MEDIUM DENSITY; WOOD - VERNEER; BEAM-60mm SQUARE TUBING; POWDERCOATING - 60-70; MICRON DARK SATIN BLACK |
| COAUD2AS2            | 2 SEATER                                                                                                                                                          |
| COAUD2AS3            | 3 SEATER                                                                                                                                                          |
| COAUD2AS4            | 4 SEATER                                                                                                                                                          |
| COAUD2AS5            | 5 SEATER                                                                                                                                                          |

| <b>Waiting Chair</b> | _                                                 |
|----------------------|---------------------------------------------------|
|                      | WITH SUPAWOOD TABLOID;                            |
|                      | SEAT-VP70 HIGH DENSITY; BACK-VP30 MEDIUM DENSITY; |
|                      | WOOD - VERNEER; BEAM-60mm SQUARE TUBING;          |
|                      | POWDERCOATING - 60-70; MICRON DARK SATIN BLACK    |
| COAUD2TS2            | 2 SEATER                                          |
| COAUD2TS3            | 3 SEATER                                          |
| COAUD2TS4            | 4 SEATER                                          |
| COAUD2TS5            | 5 SEATER                                          |