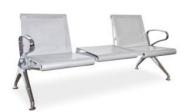

| Waiting Chair - Mild Steel - Powder Coated - Two Seater w Table |                                                                                                                   |
|-----------------------------------------------------------------|-------------------------------------------------------------------------------------------------------------------|
|                                                                 | Arms and Legs: 1.2mm Steel Tube - Chromed Cross Beam:<br>2mm Steel Sq. Tube Powder Coated - Silver Seat and Back: |
|                                                                 | Cold Rolled Steel 1.3mm Powder Coated – Silver                                                                    |
|                                                                 | Plates available to bolt benches to the floor at an additional cost.                                              |
| CEPS2TM                                                         | 2 Seater with Table                                                                                               |