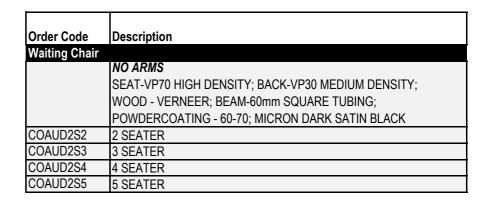

### **Public Seating Furniture Catalogue**

| <b>Waiting Chair</b> |                                                                                                                                                                   |
|----------------------|-------------------------------------------------------------------------------------------------------------------------------------------------------------------|
|                      | WITH POLYEUROTHANE ARMS SEAT-VP70 HIGH DENSITY; BACK-VP30 MEDIUM DENSITY; WOOD - VERNEER; BEAM-60mm SQUARE TUBING; POWDERCOATING - 60-70; MICRON DARK SATIN BLACK |
| COAUD2AS2            | 2 SEATER                                                                                                                                                          |
| COAUD2AS3            | 3 SEATER                                                                                                                                                          |
| COAUD2AS4            | 4 SEATER                                                                                                                                                          |
| COAUD2AS5            | 5 SEATER                                                                                                                                                          |