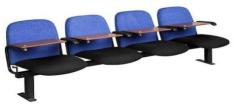

| <b>Waiting Chair</b> | _                                                 |
|----------------------|---------------------------------------------------|
|                      | WITH SUPAWOOD TABLOID;                            |
|                      | SEAT-VP70 HIGH DENSITY; BACK-VP30 MEDIUM DENSITY; |
|                      | WOOD - VERNEER; BEAM-60mm SQUARE TUBING;          |
|                      | POWDERCOATING - 60-70; MICRON DARK SATIN BLACK    |
| COAUD2TS2            | 2 SEATER                                          |
| COAUD2TS3            | 3 SEATER                                          |
| COAUD2TS4            | 4 SEATER                                          |
| COAUD2TS5            | 5 SEATER                                          |