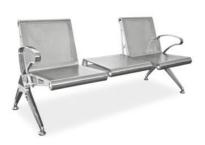

| Waiting Chair - Stainless Steel - 304 Grade |                                                                      |
|---------------------------------------------|----------------------------------------------------------------------|
|                                             | Arms and Legs:                                                       |
|                                             | Aluminium Die-Casting, Chromed Cross Beam:                           |
|                                             | 2mm Aluminium Extrusion, Silver Seat and Back:                       |
|                                             | Plates are available to bolt benches to the floor at additional cost |
| CEPS2S                                      | 2 Seater                                                             |
| CEPS3S                                      | 3 Seater                                                             |
| CEPS4S                                      | 4 Seater                                                             |
| CEPS5S                                      | 5 Seater                                                             |

| Waiting Chair - Stainless Steel - 304 Grade w Table |                                                                      |
|-----------------------------------------------------|----------------------------------------------------------------------|
|                                                     | Arms and Legs:                                                       |
|                                                     | Aluminium Die-Casting, Chromed Cross Beam:                           |
|                                                     | 2mm Aluminium Extrusion, Silver Seat and Back:                       |
|                                                     | Plates are available to bolt benches to the floor at additional cost |
| CEPS2TS                                             | 2 Seater with Table                                                  |