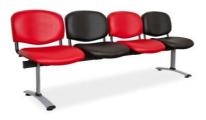

| Waiting Chair - Fabric Seats |                                                     |
|------------------------------|-----------------------------------------------------|
|                              | Black Powder Coated Frame & Grey Powder Coated Legs |
|                              | Standard without Arms                               |
|                              | Plastic Outside Back                                |
|                              | Foam on seat: High Density                          |
|                              | Foam on back: Medium Density                        |
|                              | *Not Stackable                                      |
| SEPS4F                       | 4 Seater                                            |