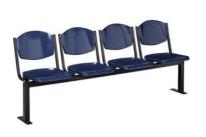

| <b>Waiting Chair</b> |                                                     |    |
|----------------------|-----------------------------------------------------|----|
|                      | POLYPROPOLENE FOLDING SEAT                          |    |
|                      | POLYPROPYLENE SEAT & BACK; BEAM-50mm SQUARE TUBING; |    |
|                      | BEAM-60mm SQUARE TUBING; POWDERCOATING; 6           | -0 |
|                      | 70; MICRON DARK SATIN BLACK                         |    |
| COTU13S2             | 2 SEATER                                            |    |
| COTU13S3             | 3 SEATER                                            |    |
| COTU13S4             | 4 SEATER                                            |    |
| COTU13S5             | 5 SEATER                                            |    |