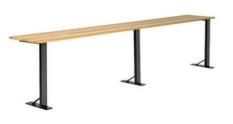

| Fixed Table |                                                  |
|-------------|--------------------------------------------------|
|             | TABLE; FIXED; TABLOID LEGS & SALIGNA             |
|             | TOPTU13TS - TABLOID LEG                          |
|             | 50X25 RECTANGULAR TUBING; POWDERCOATING - 60-70; |
|             | MICRON DARK SATIN BLACK                          |
|             | TU13T - SALIGNA TOP                              |
|             | SALIGNA 22MM THICK; SPRAYED WITH CLEAR COAT      |
| COTU13TS    | Table Support Leg                                |
| COTU13T4    | Top - 1000 X 400 X 22mm                          |
| COTU13T3    | Top - 1000 x 350 x 22mm                          |