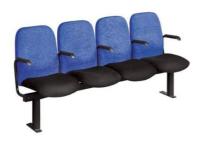

### **Public Seating Furniture Catalogue**

| <b>Waiting Chair</b> |                                                                                                                                                                   |
|----------------------|-------------------------------------------------------------------------------------------------------------------------------------------------------------------|
|                      | WITH POLYEUROTHANE ARMS SEAT-VP70 HIGH DENSITY; BACK-VP30 MEDIUM DENSITY; WOOD - VERNEER; BEAM-60mm SQUARE TUBING; POWDERCOATING - 60-70; MICRON DARK SATIN BLACK |
| COAUD2AS2            | 2 SEATER                                                                                                                                                          |
| COAUD2AS3            | 3 SEATER                                                                                                                                                          |
| COAUD2AS4            | 4 SEATER                                                                                                                                                          |
| COAUD2AS5            | 5 SEATER                                                                                                                                                          |